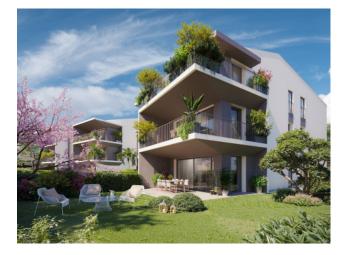

Its orientation will guarantee complete sunshine and also the presence of some naturally shaded areas during the day.

The context will be characterized by a modern design with the possibility of choosing the finishes.