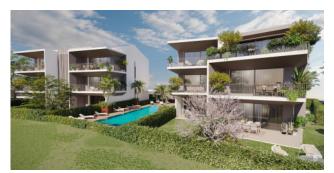

## **Building site to Sirmione**

Ref. P 24.32

Sirmione, in the Lugana district, we offer a new construction of an elegant and modern residence of 12 residential units with swimming pool.

The complex will offer residents a 72m2 swimming pool area, centrally located between the two buildings, surrounded by sunbathing areas: a relaxation area, secluded from the road and open to a pleasant view of the surrounding greenery.

Its orientation will guarantee complete sunshine and also the presence of some naturally shaded areas during the day.

The context will be characterized by a modern design with the possibility of choosing the finishes.