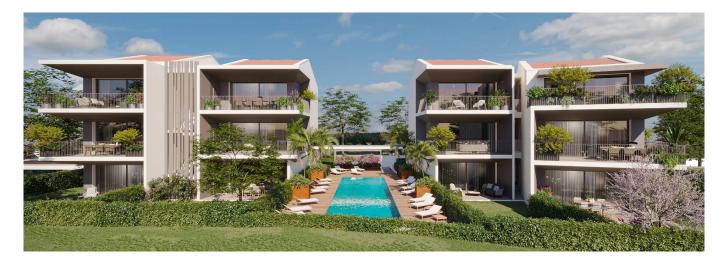

## **Building site to Sirmione**

Ref. P 24.32

Sirmione, in the Lugana district, we offer a new construction of an elegant and modern residence of 12 residential units with swimming pool.

The complex will offer residents a 72m2 swimming pool area, centrally located between the two buildings, surrounded by sunbathing areas: a relaxation area, secluded from the road and open to a pleasant view of the surrounding greenery.

Its orientation will guarantee complete sunshine and also the presence of some naturally shaded areas during the day.

The context will be characterized by a modern design with the possibility of choosing the finishes.