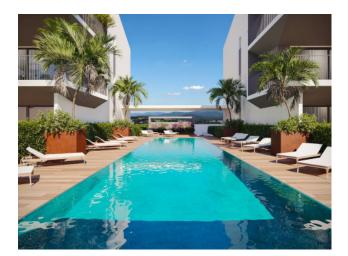

## **Building site to Sirmione**

Ref. P 24.32

Sirmione, in the Lugana district, we offer a new construction of an elegant and modern residence of 12 residential units with swimming pool.

The complex will offer residents a 72m2 swimming pool area, centrally located between the two buildings, surrounded by sunbathing areas: a relaxation area, secluded from the road and open to a pleasant view of the surrounding greenery.

Its orientation will guarantee complete sunshine and also the presence of some naturally shaded areas during the day.

The context will be characterized by a modern design with the possibility of choosing the finishes.