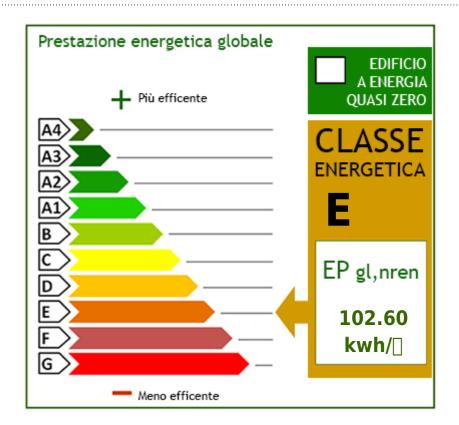

## **Property Informations**

| Address: Località Marinoni, 13 | <b>Zip Code</b> : 37019          |
|--------------------------------|----------------------------------|
| Bedrooms: 2                    | Bathrooms: 2                     |
| Rooms: 4                       | State of Preservation: Excellent |
| Level: On two-levels           | Total Floor: 2                   |
| <b>Heating</b> : Heating       | Age Construction: 2006           |
| Building Costs: € 65           | Balconies: Present               |
| Kitchen: Kitchenette           | <b>Box</b> : Single, 28 sq.m     |