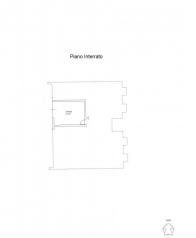

## 120 sq.m | Bathrooms: 2 | Bedrooms: 2 | Rooms: 4

Peschiera del Garda, Pignolini area, we offer for sale a four-room apartment on the first and second floor with private garage.

The property is located in a recent residential complex and is spread over two levels as follows: entrance, living room with kitchenette which leads to the balcony, double bedroom and single bedroom, both with access to the balcony and bathroom on the first floor. An internal staircase leads to the second floor, attic with exposed beams, where there is a bathroom/laundry room. The property includes a garage in the basement.