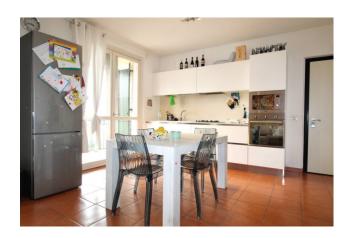

## 120 sq.m | Bathrooms: 2 | Bedrooms: 2 | Rooms: 4

Peschiera del Garda, Pignolini area, we offer for sale a four-room apartment on the first and second floor with private garage.

The property is located in a recent residential complex and is spread over two levels as follows: entrance, living room with kitchenette which leads to the balcony, double bedroom and single bedroom, both with access to the balcony and bathroom on the first floor. An internal staircase leads to the second floor, attic with exposed beams, where there is a bathroom/laundry room. The property includes a garage in the basement.