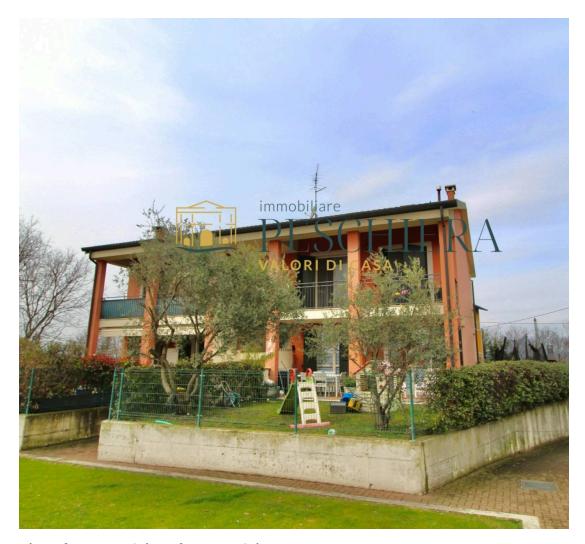

## Apartment for sale in Peschiera del Garda Generica € 275.000 Ref. P 25.55

## 120 sq.m | Bathrooms: 2 | Bedrooms: 2 | Rooms: 4

Peschiera del Garda, Pignolini area, we offer for sale a four-room apartment on the first and second floor with private garage.

The property is located in a recent residential complex and is spread over two levels as follows: entrance, living room with kitchenette which leads to the balcony, double bedroom and single bedroom, both with access to the balcony and bathroom on the first floor. An internal staircase leads to the second floor, attic with exposed beams, where there is a bathroom/laundry room. The property includes a garage in the basement.