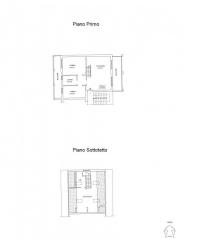

## 120 sq.m | Bathrooms: 2 | Bedrooms: 2 | Rooms: 4

Peschiera del Garda, Pignolini area, we offer for sale a four-room apartment on the first and second floor with private garage.

The property is located in a recent residential complex and is spread over two levels as follows: entrance, living room with kitchenette which leads to the balcony, double bedroom and single bedroom, both with access to the balcony and bathroom on the first floor. An internal staircase leads to the second floor, attic with exposed beams, where there is a bathroom/laundry room. The property includes a garage in the basement.