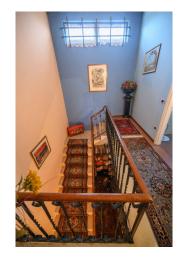

## 406 sq.m | Bathrooms: 5 | Bedrooms: 4 | Rooms: 10

Sommacampagna, in the heart of the town center, we offer an Art Nouveau villa from the early 1900s with a wonderful planted garden.

The property, surrounded on three sides by a garden of about 1,000 m2, is spread over two floors above ground and a basement, each of about 156 m2 as follows: on the mezzanine floor there is an entrance hall, large living room, dining room with fireplace, eat-in kitchen, bathroom and large hallway; on the first floor two double bedrooms, each with its own master bathroom, two other double bedrooms, study, third bathroom and large hallway; in the basement tavern, utility room, laundry room, technical room and garage with direct access to the property.

Outside there is a large paved and covered barbecue area.

Inside, the villa offers generous spaces and heights, as well as period finishes such as the stone staircase that connects the floors.

Ideal solution both as a prestigious residence and as a tourist / accommodation facility!