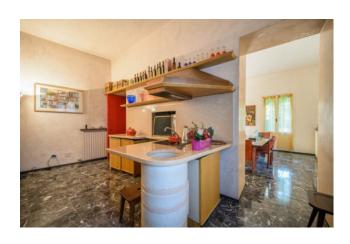

## 406 sq.m | Bathrooms: 5 | Bedrooms: 4 | Rooms: 10

Sommacampagna, in the heart of the town center, we offer an Art Nouveau villa from the early 1900s with a wonderful planted garden.

The property, surrounded on three sides by a garden of about 1,000 m2, is spread over two floors above ground and a basement, each of about 156 m2 as follows: on the mezzanine floor there is an entrance hall, large living room, dining room with fireplace, eat-in kitchen, bathroom and large hallway; on the first floor two double bedrooms, each with its own master bathroom, two other double bedrooms, study, third bathroom and large hallway; in the basement tavern, utility room, laundry room, technical room and garage with direct access to the property.