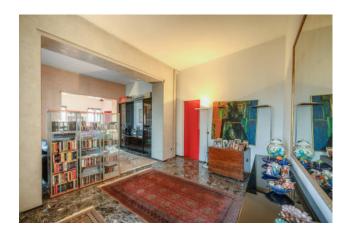

## 406 sq.m | Bathrooms: 5 | Bedrooms: 4 | Rooms: 10

Sommacampagna, in the heart of the town center, we offer an Art Nouveau villa from the early 1900s with a wonderful planted garden.

The property, surrounded on three sides by a garden of about 1,000 m2, is spread over two floors above ground and a basement, each of about 156 m2 as follows: on the mezzanine floor there is an entrance hall, large living room, dining room with fireplace, eat-in kitchen, bathroom and large hallway; on the first floor two double bedrooms, each with its own master bathroom, two other double bedrooms, study, third bathroom and large hallway; in the basement tavern, utility room, laundry room, technical room and garage with direct access to the property.

Outside there is a large paved and covered barbecue area.

Inside, the villa offers generous spaces and heights, as well as period finishes such as the stone staircase that connects the floors.

Ideal solution both as a prestigious residence and as a tourist / accommodation facility!