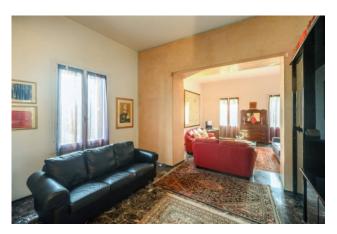

## 406 sq.m | Bathrooms: 5 | Bedrooms: 4 | Rooms: 10

Sommacampagna, in the heart of the town center, we offer an Art Nouveau villa from the early 1900s with a wonderful planted garden.

The property, surrounded on three sides by a garden of about 1,000 m2, is spread over two floors above ground and a basement, each of about 156 m2 as follows: on the mezzanine floor there is an entrance hall, large living room, dining room with fireplace, eat-in kitchen, bathroom and large hallway; on the first floor two double bedrooms, each with its own master bathroom, two other double bedrooms, study, third bathroom and large hallway; in the basement tavern, utility room, laundry room, technical room and garage with direct access to the property.

Outside there is a large paved and covered barbecue area.

Inside, the villa offers generous spaces and heights, as well as period finishes such as the stone staircase that connects the floors.

Ideal solution both as a prestigious residence and as a tourist / accommodation facility!