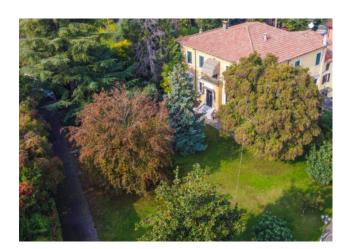

## 406 sq.m | Bathrooms: 5 | Bedrooms: 4 | Rooms: 10

Sommacampagna, in the heart of the town center, we offer an Art Nouveau villa from the early 1900s with a wonderful planted garden.

The property, surrounded on three sides by a garden of about 1,000 m2, is spread over two floors above ground and a basement, each of about 156 m2 as follows: on the mezzanine floor there is an entrance hall, large living room, dining room with fireplace, eat-in kitchen, bathroom and large hallway; on the first floor two double bedrooms, each with its own master bathroom, two other double bedrooms, study, third bathroom and large hallway; in the basement tavern, utility room, laundry room, technical room and garage with direct access to the property.

Outside there is a large paved and covered barbecue area.

Inside, the villa offers generous spaces and heights, as well as period finishes such as the stone staircase that connects the floors.

Ideal solution both as a prestigious residence and as a tourist / accommodation facility!