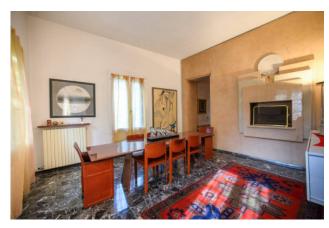

## 406 sq.m | Bathrooms: 5 | Bedrooms: 4 | Rooms: 10

Sommacampagna, in the heart of the town center, we offer an Art Nouveau villa from the early 1900s with a wonderful planted garden.

The property, surrounded on three sides by a garden of about 1,000 m2, is spread over two floors above ground and a basement, each of about 156 m2 as follows: on the mezzanine floor there is an entrance hall, large living room, dining room with fireplace, eat-in kitchen, bathroom and large hallway; on the first floor two double bedrooms, each with its own master bathroom, two other double bedrooms, study, third bathroom and large hallway; in the basement tavern, utility room, laundry room, technical room and garage with direct access to the property.

Outside there is a large paved and covered barbecue area.

Inside, the villa offers generous spaces and heights, as well as period finishes such as the stone staircase that connects the floors.

Ideal solution both as a prestigious residence and as a tourist / accommodation facility!