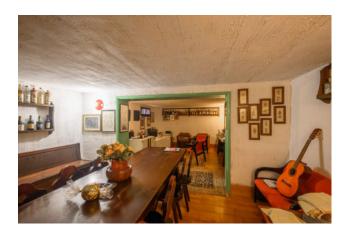

## 406 sq.m | Bathrooms: 5 | Bedrooms: 4 | Rooms: 10

Sommacampagna, in the heart of the town center, we offer an Art Nouveau villa from the early 1900s with a wonderful planted garden.

The property, surrounded on three sides by a garden of about 1,000 m2, is spread over two floors above ground and a basement, each of about 156 m2 as follows: on the mezzanine floor there is an entrance hall, large living room, dining room with fireplace, eat-in kitchen, bathroom and large hallway; on the first floor two double bedrooms, each with its own master bathroom, two other double bedrooms, study, third bathroom and large hallway; in the basement tavern, utility room, laundry room, technical room and garage with direct access to the property.

Outside there is a large paved and covered barbecue area.

Inside, the villa offers generous spaces and heights, as well as period finishes such as the stone staircase that connects the floors.

Ideal solution both as a prestigious residence and as a tourist / accommodation facility!