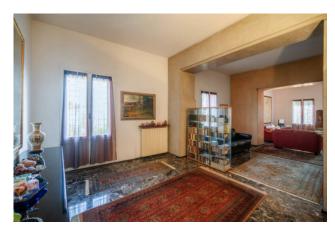

## 406 sq.m | Bathrooms: 5 | Bedrooms: 4 | Rooms: 10

Sommacampagna, in the heart of the town center, we offer an Art Nouveau villa from the early 1900s with a wonderful planted garden.

The property, surrounded on three sides by a garden of about 1,000 m2, is spread over two floors above ground and a basement, each of about 156 m2 as follows: on the mezzanine floor there is an entrance hall, large living room, dining room with fireplace, eat-in kitchen, bathroom and large hallway; on the first floor two double bedrooms, each with its own master bathroom, two other double bedrooms, study, third bathroom and large hallway; in the basement tavern, utility room, laundry room, technical room and garage with direct access to the property.

Outside there is a large paved and covered barbecue area.

Inside, the villa offers generous spaces and heights, as well as period finishes such as the stone staircase that connects the floors.

Ideal solution both as a prestigious residence and as a tourist / accommodation facility!