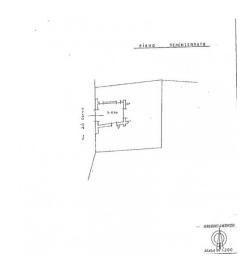

## 406 sq.m | Bathrooms: 5 | Bedrooms: 4 | Rooms: 10

Sommacampagna, in the heart of the town center, we offer an Art Nouveau villa from the early 1900s with a wonderful planted garden.

The property, surrounded on three sides by a garden of about 1,000 m2, is spread over two floors above ground and a basement, each of about 156 m2 as follows: on the mezzanine floor there is an entrance hall, large living room, dining room with fireplace, eat-in kitchen, bathroom and large hallway; on the first floor two double bedrooms, each with its own master bathroom, two other double bedrooms, study, third bathroom and large hallway; in the basement tavern, utility room, laundry room, technical room and garage with direct access to the property.