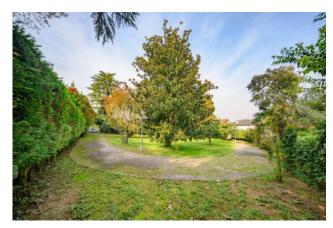

## 406 sq.m | Bathrooms: 5 | Bedrooms: 4 | Rooms: 10

Sommacampagna, in the heart of the town center, we offer an Art Nouveau villa from the early 1900s with a wonderful planted garden.

The property, surrounded on three sides by a garden of about 1,000 m2, is spread over two floors above ground and a basement, each of about 156 m2 as follows: on the mezzanine floor there is an entrance hall, large living room, dining room with fireplace, eat-in kitchen, bathroom and large hallway; on the first floor two double bedrooms, each with its own master bathroom, two other double bedrooms, study, third bathroom and large hallway; in the basement tavern, utility room, laundry room, technical room and garage with direct access to the property.

Outside there is a large paved and covered barbecue area.

Inside, the villa offers generous spaces and heights, as well as period finishes such as the stone staircase that connects the floors.

Ideal solution both as a prestigious residence and as a tourist / accommodation facility!