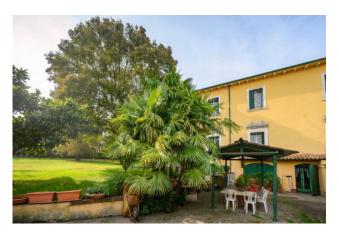

## 406 sq.m | Bathrooms: 5 | Bedrooms: 4 | Rooms: 10

Sommacampagna, in the heart of the town center, we offer an Art Nouveau villa from the early 1900s with a wonderful planted garden.

The property, surrounded on three sides by a garden of about 1,000 m2, is spread over two floors above ground and a basement, each of about 156 m2 as follows: on the mezzanine floor there is an entrance hall, large living room, dining room with fireplace, eat-in kitchen, bathroom and large hallway; on the first floor two double bedrooms, each with its own master bathroom, two other double bedrooms, study, third bathroom and large hallway; in the basement tavern, utility room, laundry room, technical room and garage with direct access to the property.

Outside there is a large paved and covered barbecue area.

Inside, the villa offers generous spaces and heights, as well as period finishes such as the stone staircase that connects the floors.

Ideal solution both as a prestigious residence and as a tourist / accommodation facility!