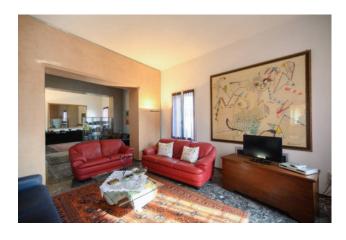

## 406 sq.m | Bathrooms: 5 | Bedrooms: 4 | Rooms: 10

Sommacampagna, in the heart of the town center, we offer an Art Nouveau villa from the early 1900s with a wonderful planted garden.

The property, surrounded on three sides by a garden of about 1,000 m2, is spread over two floors above ground and a basement, each of about 156 m2 as follows: on the mezzanine floor there is an entrance hall, large living room, dining room with fireplace, eat-in kitchen, bathroom and large hallway; on the first floor two double bedrooms, each with its own master bathroom, two other double bedrooms, study, third bathroom and large hallway; in the basement tavern, utility room, laundry room, technical room and garage with direct access to the property.

Outside there is a large paved and covered barbecue area.

Inside, the villa offers generous spaces and heights, as well as period finishes such as the stone staircase that connects the floors.

Ideal solution both as a prestigious residence and as a tourist / accommodation facility!