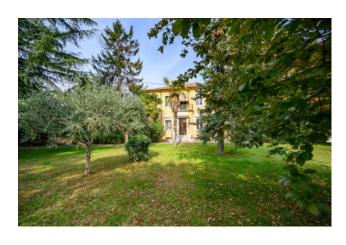

## 406 sq.m | Bathrooms: 5 | Bedrooms: 4 | Rooms: 10

Sommacampagna, in the heart of the town center, we offer an Art Nouveau villa from the early 1900s with a wonderful planted garden.

The property, surrounded on three sides by a garden of about 1,000 m2, is spread over two floors above ground and a basement, each of about 156 m2 as follows: on the mezzanine floor there is an entrance hall, large living room, dining room with fireplace, eat-in kitchen, bathroom and large hallway; on the first floor two double bedrooms, each with its own master bathroom, two other double bedrooms, study, third bathroom and large hallway; in the basement tavern, utility room, laundry room, technical room and garage with direct access to the property.

Outside there is a large paved and covered barbecue area.

Inside, the villa offers generous spaces and heights, as well as period finishes such as the stone staircase that connects the floors.

Ideal solution both as a prestigious residence and as a tourist / accommodation facility!