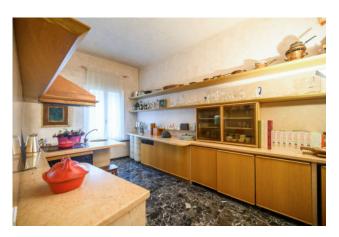

## 406 sq.m | Bathrooms: 5 | Bedrooms: 4 | Rooms: 10

Sommacampagna, in the heart of the town center, we offer an Art Nouveau villa from the early 1900s with a wonderful planted garden.

The property, surrounded on three sides by a garden of about 1,000 m2, is spread over two floors above ground and a basement, each of about 156 m2 as follows: on the mezzanine floor there is an entrance hall, large living room, dining room with fireplace, eat-in kitchen, bathroom and large hallway; on the first floor two double bedrooms, each with its own master bathroom, two other double bedrooms, study, third bathroom and large hallway; in the basement tavern, utility room, laundry room, technical room and garage with direct access to the property.