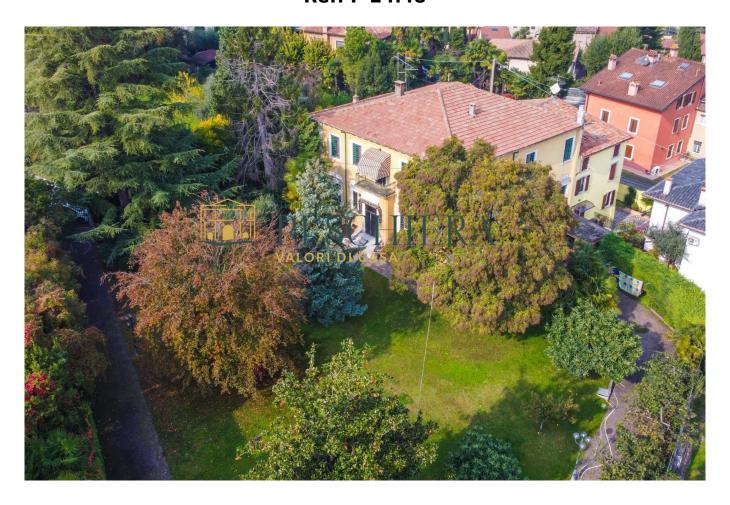

## Villa for sale in Sommacampagna € 750.000 Ref. P 24.48

## 406 sq.m | Bathrooms: 5 | Bedrooms: 4 | Rooms: 10

Sommacampagna, in the heart of the town center, we offer an Art Nouveau villa from the early 1900s with a wonderful planted garden.

The property, surrounded on three sides by a garden of about 1,000 m2, is spread over two floors above ground and a basement, each of about 156 m2 as follows: on the mezzanine floor there is an entrance hall, large living room, dining room with fireplace, eat-in kitchen, bathroom and large hallway; on the first floor two double bedrooms, each with its own master bathroom, two other double bedrooms, study, third bathroom and large hallway; in the basement tavern, utility room, laundry room, technical room and garage with direct access to the property.

Outside there is a large paved and covered barbecue area.

Inside, the villa offers generous spaces and heights, as well as period finishes such as the stone staircase that connects the floors.

Ideal solution both as a prestigious residence and as a tourist / accommodation facility!