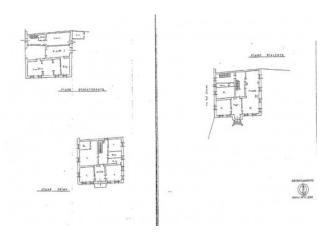

## 406 sq.m | Bathrooms: 5 | Bedrooms: 4 | Rooms: 10

Sommacampagna, in the heart of the town center, we offer an Art Nouveau villa from the early 1900s with a wonderful planted garden.

The property, surrounded on three sides by a garden of about 1,000 m2, is spread over two floors above ground and a basement, each of about 156 m2 as follows: on the mezzanine floor there is an entrance hall, large living room, dining room with fireplace, eat-in kitchen, bathroom and large hallway; on the first floor two double bedrooms, each with its own master bathroom, two other double bedrooms, study, third bathroom and large hallway; in the basement tavern, utility room, laundry room, technical room and garage with direct access to the property.